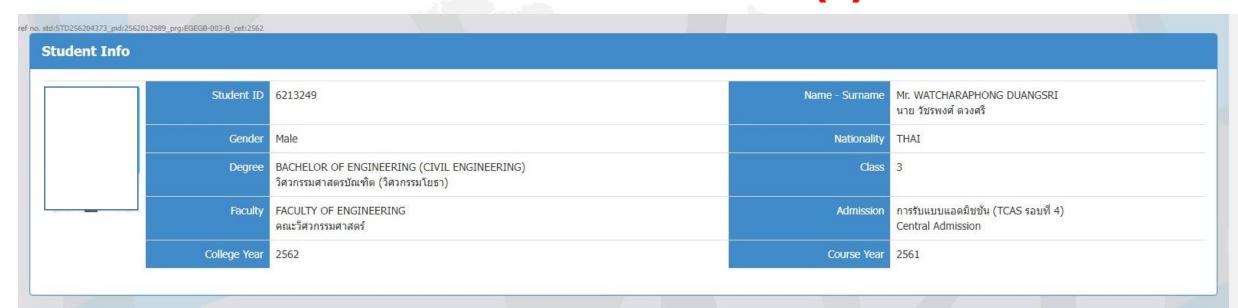

#### **Student information:**

- 1. Address information
- 2. Parent information
- 3. Scholarship information
- 4. High School information
- 5. Advisor name