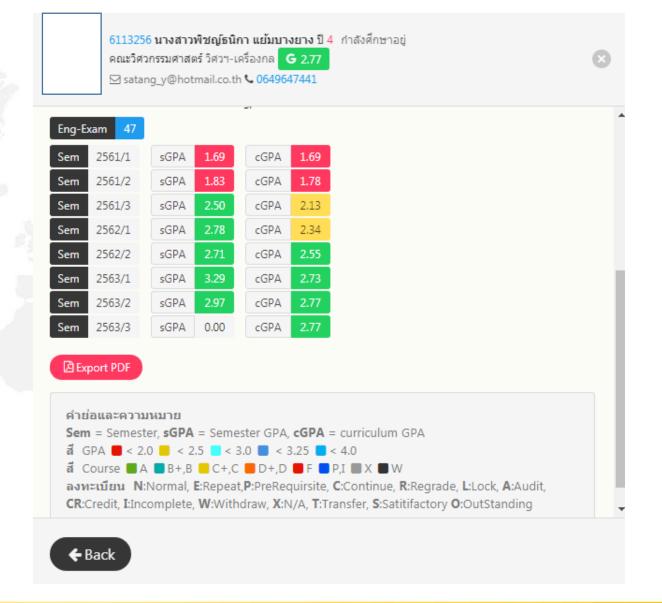

### Student grade point average (3) information:

- 1. GPA. for each semester
- 2. Grade for each subject
- 3. English Proficiency Score