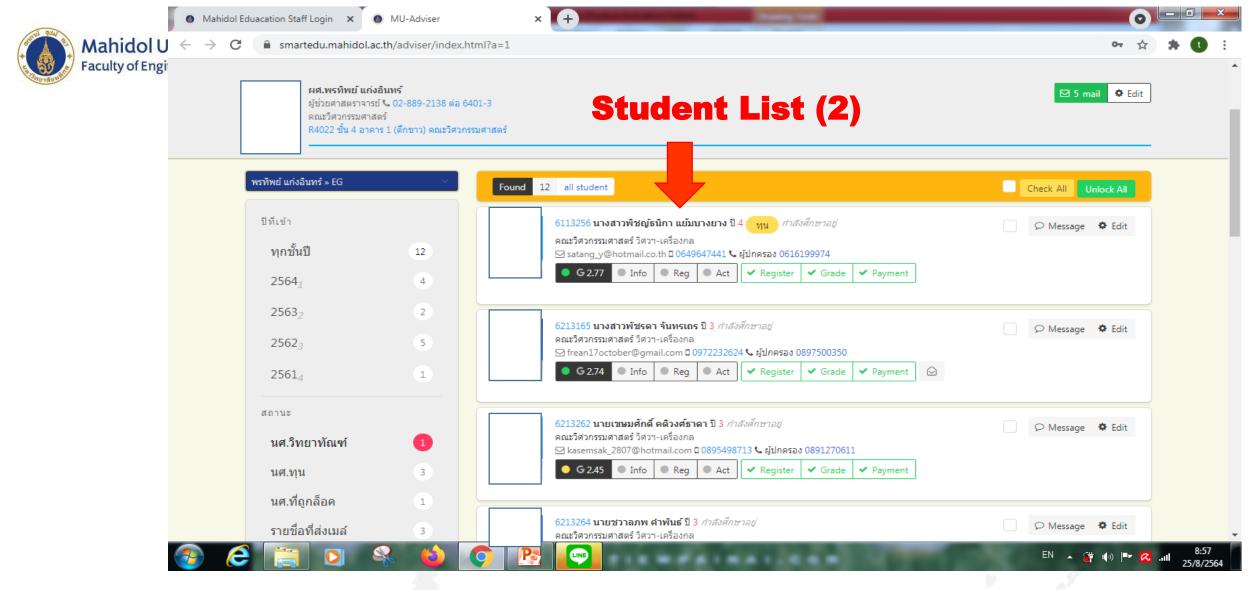

#### How to access the MU Advisor Online System?

https://smartedu .mahidol.ac.th/ authen/staff/logi n.aspx

Login by using the user name and password.

After login the student information (1) and Student List (2) are shown.

#### The student information (1) is composed of:

- 1. Student name
- 2. Student cum. GPA.
- 3. Student information
- 4. Student registration subject in each semester
- 5. Student activity
- 6. English proficiency score for each student