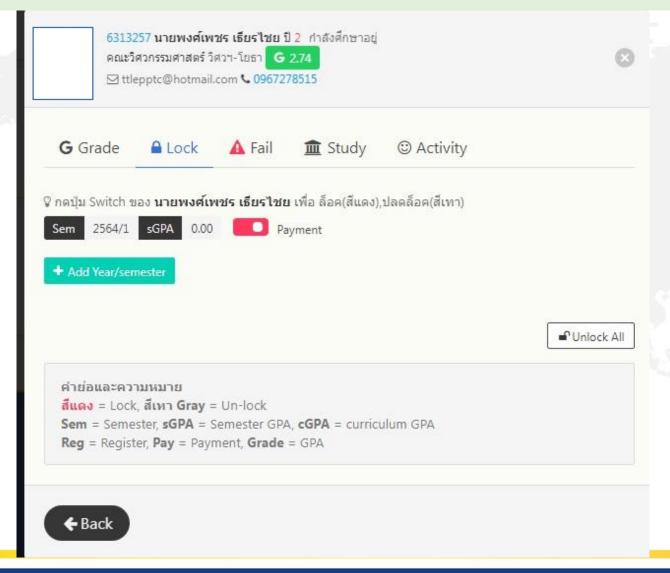

### Advisor can lock for not allow the student to register (6) in each semester without contact their advisor.

## Advisor can lock for not allow the student to see their grade (6) in each semester without contact their advisor.

## Advisor can lock for not allow the student to pay (6) for register in each semester without contact their advisor.