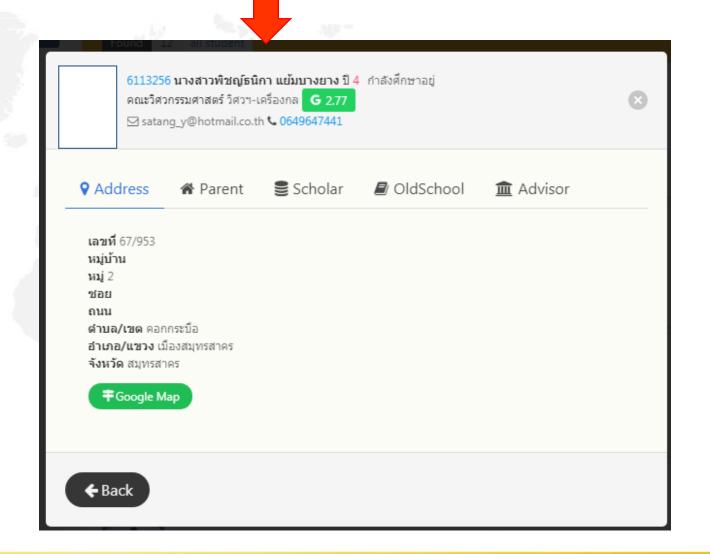

#### **Student information:**

- 1. Address information
- 2. Parent information
- 3. Scholarship information
- 4. High School information
- 5. Advisor name