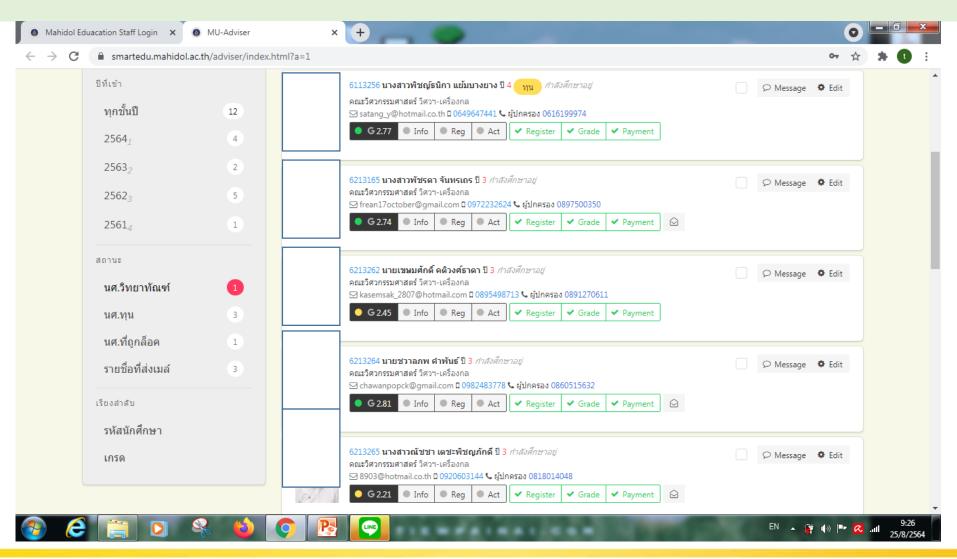

#### How to access the MU Advisor Online System?

https://smartedu .mahidol.ac.th/ authen/staff/logi n.aspx

Login by using the user name and password.

After login the student information (1) and Student List (2) are shown.

#### The student information (1) is composed of:

- 1. Student name
- 2. Student cum. GPA.
- 3. Student information
- 4. Student registration subject in each semester
- 5. Student activity
- 6. English proficiency score for each student