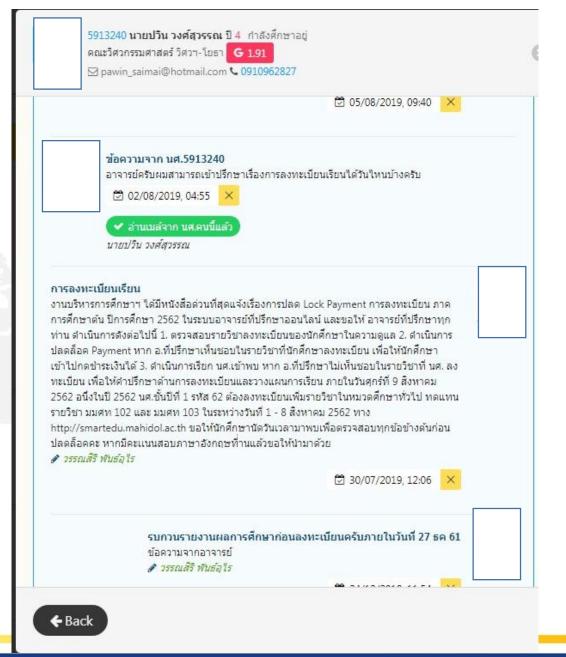

## Student contact channels (7):

For sending messages to inform students, via e-mail, via automated systems, both in private and group messages.